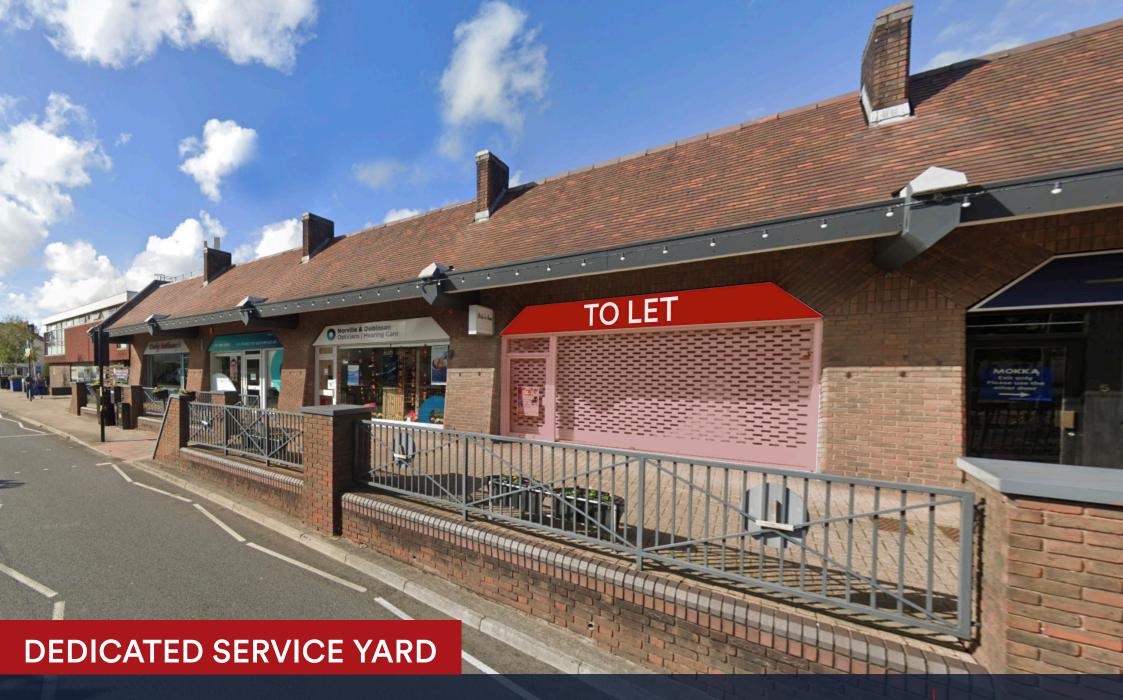

# **DESCRIPTION**

The Willows shopping arcade, facing the A432 Badminton Road, is the prime retailing destination in the Bristol suburb of Downend. The Co-Op Foodstore is the anchor tenant of The Willows, which drives heavy footfall to the site, as well as other notable retailers in the vicinity including Sainsburys, TUI and St Peter's Hospice.

## **UNIT SIZE**

Total Area: 976 sq.ft (91 sq.m).