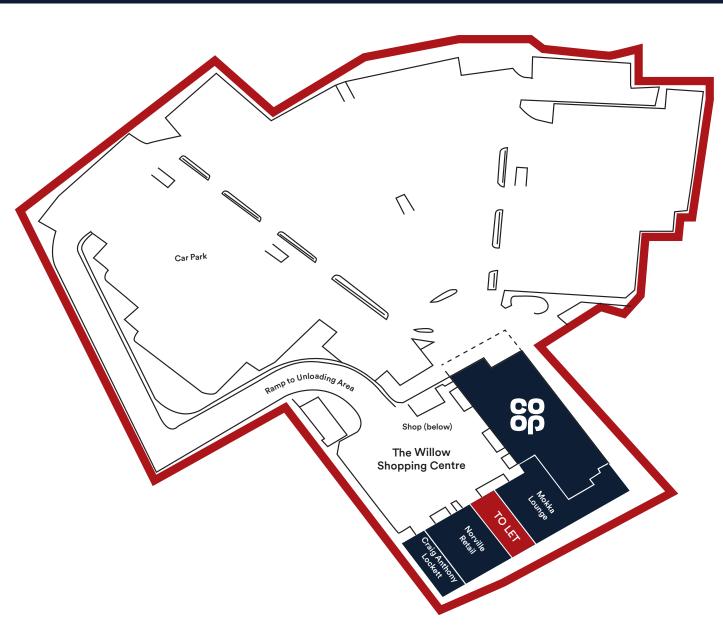

# **DESCRIPTION**

The Willows shopping arcade, facing the A432 Badminton Road, is the prime retailing destination in the Bristol suburb of Downend. The Co-Op Foodstore is the anchor tenant of The Willows, which drives heavy footfall to the site, as well as other notable retailers in the vicinity including Sainsburys, TUI and St Peter's Hospice.

## **UNIT SIZE**

Total Area: 976 sq.ft (91 sq.m).